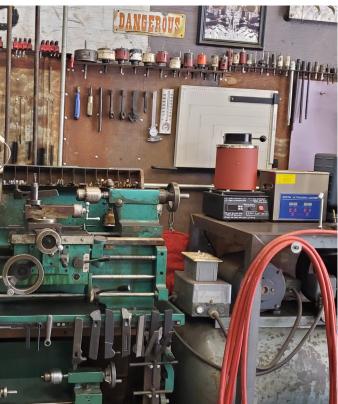

by providing a unique blend of cultural and recreational facilities. This includes space and equipment for visual arts, performances, films, and workshops in stenciling, photography, book-making, and metal fabrication and the arts.

## **THE ARTS**

HCS combines an art center, fabrication shop, performance space, cinema, print shop, book bindery, wood, metal shop, and much much more, with a sculpture, skate and bmx park. This unique and expansive mix unites diverse participants, fostering a dynamic, collaborative community.