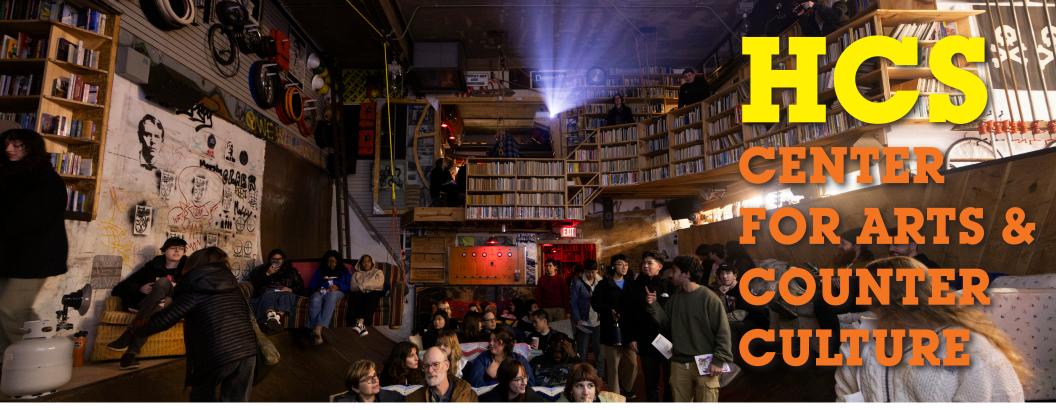

## ARTS & COUNTER-CULTURE IN UPSTATE NY

Rising out of a post-industrial landscape, HCS is a cherished arts and counter-cultural center in Vestal, New York, located in an area that has experienced decades of financial hardship. We support our community's artistic and counter-cultural goals

by providing a unique blend of cultural and recreational facilities. This includes space and equipment for visual arts, performances, films, and workshops in stenciling, photography, book-making, and metal fabrication and the arts.

## **THE ARTS**

HCS combines an art center, fabrication shop, performance space, cinema, print shop, book bindery, wood, metal shop, and much much more, with a sculpture, skate and bmx park. This unique and expansive mix unites diverse participants, fostering a dynamic, collaborative community.