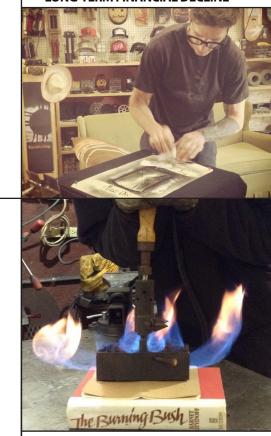

## ARTS ACCESS IN AN AREA OF LONG-TERM FINANCIAL DECLINE

by providing a unique blend of cultural and recreational facilities. This includes space and equipment for visual arts, performances, films, and workshops in stenciling, photography, book-making, and metal fabrication and the arts.